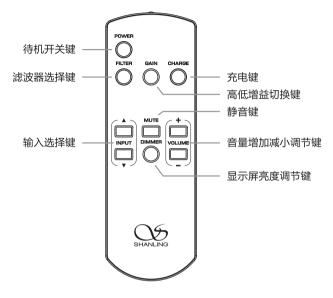

## 遥控器示意图)

注:遥控器有效距离不大于10米,遥控夹角不大于30度。

纽扣电池安装注意:

- 1. 纽扣电池右侧先倾斜装于卡槽下面,如上图示。
- 2. 纽扣电池左侧翘起位置按下卡于槽内即可。

#### 充电

本机有两种充电方式:

1. 按下机器面板或遥控器上的 [CHARGE] 键,可随时充电。

2. 机器用到低电量后,将会自动进行充电。

注:如果充电时,闪电符号",一直闪烁,则电源适配器没有插入或电源适配器没电。

#### 输入切换

按下机器面板上的 [INPUT] 键或遥控器上的 [▲INPUT ▼] 键可将音频信号切换到相对应的输入接口, 面板上多功能显示窗会显示相应的输入状态。

#### 音量控制

旋动机器面板上的 [VOLUME] 旋钮,可对音量进行大小调节。顺时针旋动为增加音量大小,逆时针 旋动为减小音量大小,也可使用遥控器上的 [VOLUME+、–] 键进行调节。

#### 静音

1. 在放音状态下按下遥控器上的 [MUTE] 键,显示屏显示 "MUTE" 字样,此时无声音输出。

2. 在静音状态下,再按下遥控器上的 [MUTE] 键一次,恢复正常放音状态。

注:静音功能操作只对 "LINE OUT" 有效。

#### FILTER滤波器设置

本机器提供了两种用户可供选择的滤波器设置模式,按下遥控器上的 [FILTER] 键,可在"D·F1" 或 "D·F2" 两种模式之间切换。通过改变这项设置,可以体验到不同的音色输出。

#### 高低增益控制

可根据需要选择高增益或低增益模式,每按一次遥控器上的 [GAIN] 键,显示屏上将显示 "H GAIN" 或 "L GAIN" 字符,并在3秒后恢复原来显示屏上显示的字符。当显示 "H GAIN" 字符时为高增益模式,当显示 "L GAIN" 时为低增益模式。

#### 显示屏亮度调节

1. 结合播放环境的光线强度,可按下遥控器上的 [DIMMER] 键进行显示字符的亮度调节。每按一次 显示屏亮度将从 "亮、暗、关" 中循环变换。

2. 开机时显示屏自动置于 "亮" 状态。