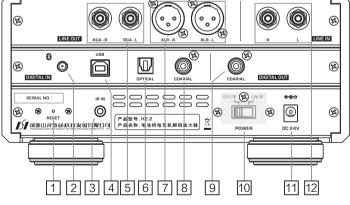

## 部件名称

- 1.复位开关
- 2. 蓝牙天线接口
- 3. 遥控信号输入接口
- 5. 非平衡左右线路输出接口 6.光纤数字信号输入接口 7. 平衡左右线路输出接口 4. USB数字信号输入接口 8. 同轴数字信号输入接口
- 9. 同轴数字信号输出接口
- 10. 电源开关
- 11. 电源适配器接口
- 12. 左右线路输入接口