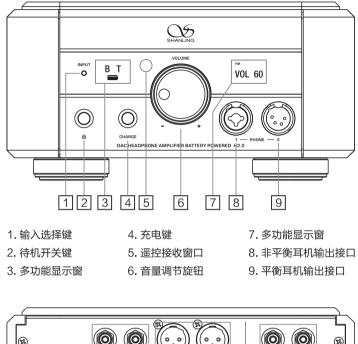

## 部件名称

- 1.复位开关
- 2. 蓝牙天线接口
- 3. 遥控信号输入接口
- 5. 非平衡左右线路输出接口 6.光纤数字信号输入接口 7. 平衡左右线路输出接口 4. USB数字信号输入接口 8. 同轴数字信号输入接口
- 9. 同轴数字信号输出接口
- 10. 电源开关
- 11. 电源适配器接口
- 12. 左右线路输入接口