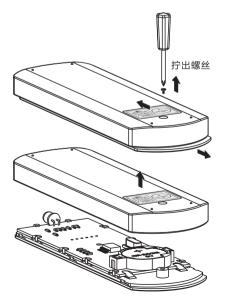

## 遥控器示意图)

注:遥控器有效距离不大于10米,遥控夹角不大于30度。

纽扣电池安装注意:

- 1. 纽扣电池右侧先倾斜装于卡槽下面,如上图示。
- 2. 纽扣电池左侧翘起位置按下卡于槽内即可。